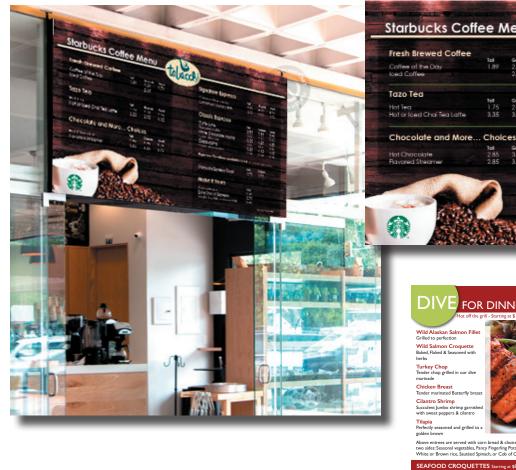

f our clients. Our company will always send a caregiver that has been verified through rigorous background checks, personal and employment references, and driving record.

#### **SERVICES**

- Assistance with Daily Activities and Mobility
  Bathing and Personal Grooming
- Light Housekeeping
   Meal Prep and Planning
- Medication Management
- Medication wardgement
   Personal Laundry
   Prescription Drop-off and Pick-up
   Respite Care
   Toileting

























Sandwiches / Burgers

Served w/ choice of (2): Hash browns, toast, or grits add \$1 for egg whites, pancokes, or fruit Available toppings \$2 each - blueberry, strawberry, caramel, chocolate chips, pecar Eggs & Toast \$4 Eggs, Toast 1 side \$6

Breakfast Specials

choice of side: fries or house salad add \$2 onion rings



| esh Brewed Coffee